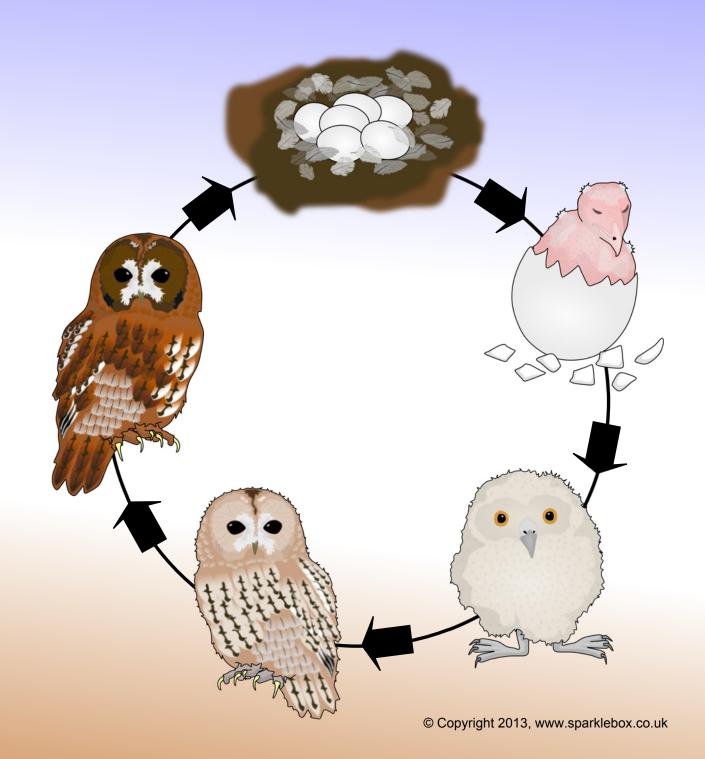

| The Life Cycle of an Owl |           |            |                                        |
|--------------------------|-----------|------------|----------------------------------------|
| life cycle               | 2         |            |                                        |
| grow                     |           | No.        |                                        |
| growth                   |           |            |                                        |
| owl                      |           |            | 00000                                  |
| egg                      | owlet     |            | our mostere                            |
| nest                     | fledgling |            |                                        |
| hatch                    | adult     |            | how the second                         |
| chick                    | nesting   | ABRE RELIE | A more of                              |
|                          |           |            | © Copyright 2013, www.sparklebox.co.uk |

The Life Cycle of an Owl life cycle grow growth owl owlet egg fledgling nest adult hatch chick nesting © Copyright 2013, www.sparklebox.co.uk

The Life Cycle of an Owl life cycle grow growth owl owlet egg nest fledgling adult hatch chick nesting

The Life Cycle of an Owl life cycle grow growth owl owlet eqq nest fledgling adult hatch chick nesting © Copyright 2013, www.sparklebox.co.uk

The Life Cycle of an Owl life cycle grow growth owl owlet eqq fledgling nest adult hatch chick nesting © Copyright 2013, www.sparklebox.co.uk